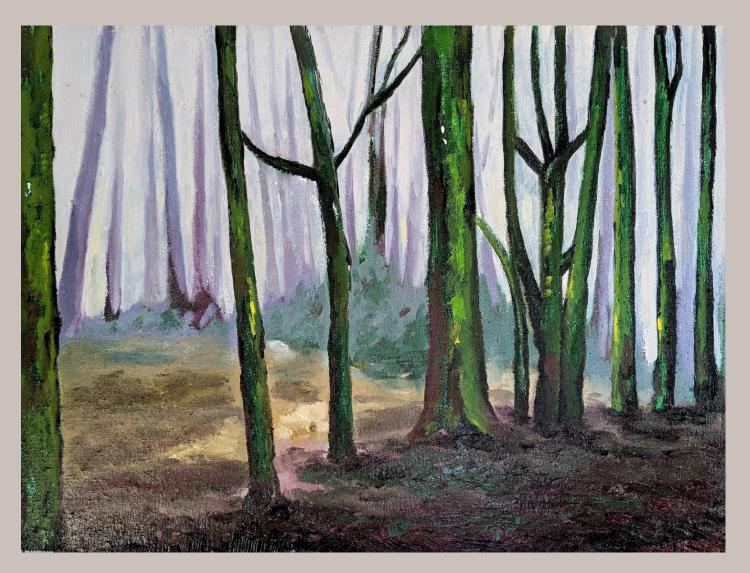

This collection of oil paintings are composed of expressive colours and richly textured brushwork, offering abstract representations of the landscape.

Wooded Path (2020) Oil on Canvas, 240cm x 150cm, £5000

Woodlands (2018) Oil on Canvas, 170cm x 120cm, £3000

In Deep (2019) Oil on Canvas, 120cm x 100cm, £700

Into the Forest (2018) Oil on Linen, 80cm x 60cm, In Private Collection

Untamed (2019) Oil on Canvas, 100cm x 70cm, £700