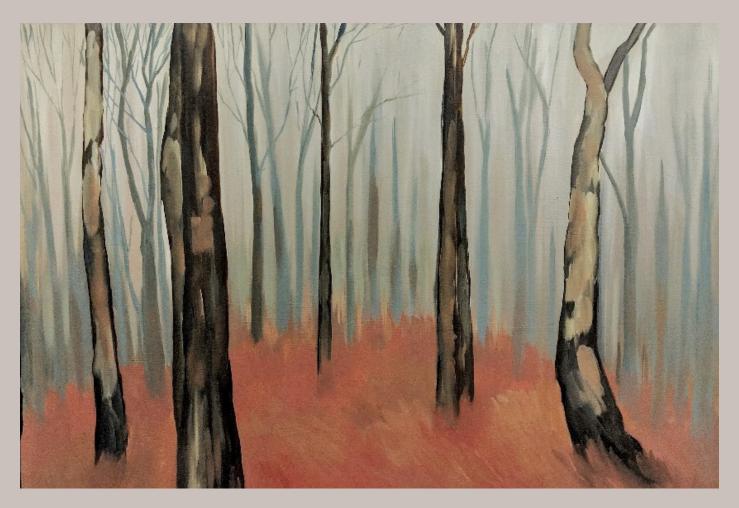

Red Woods (2019) Oil on Canvas, 151cm x 101cm, £800

Wind Break(2019) Oil on Canvas, 100cm x 80cm In Private Collection

Break Through (2019) Oil on Canvas, 122cm x 95cm,£1200

Water Lilies in the Sunlight (2019) Oil on Canvas, Triptych 100cm x 180cm, £2500